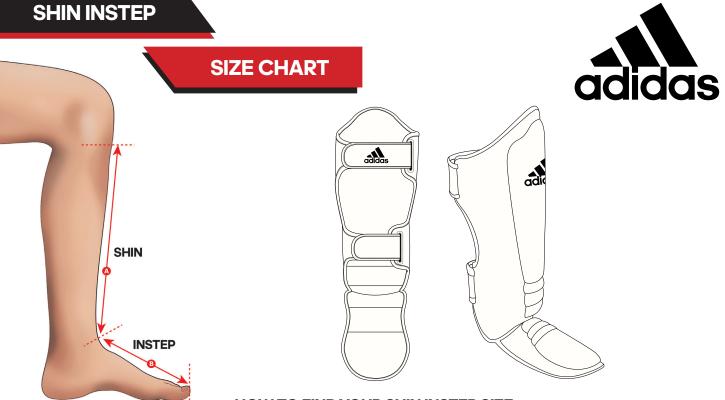

## HOW TO FIND YOUR SHIN INSTEP SIZE

|      | Measure Shin Height (A) as show picture. |     |    |      |        |       |
|------|------------------------------------------|-----|----|------|--------|-------|
|      | INCHES                                   |     | СМ |      | HEIGHT |       |
| SIZE | Α                                        | В   | Α  | В    | FEET   | СМ    |
| XS   | 13,5                                     | 6   | 35 | 16   | < 5'2" | < 160 |
| S    | 14                                       | 6,7 | 36 | 17   | 5'2"   | 160   |
| Μ    | 14,5                                     | 7,4 | 37 | 18,8 | 5'5"   | 170   |
| L    | 15,7                                     | 7,4 | 40 | 19   | 5'9"   | 180   |
| XL   | 16,5                                     | 7,8 | 42 | 20   | 6'2"   | 190   |
| XXL  | 17                                       | 8   | 43 | 20,5 | > 6'2" | > 190 |